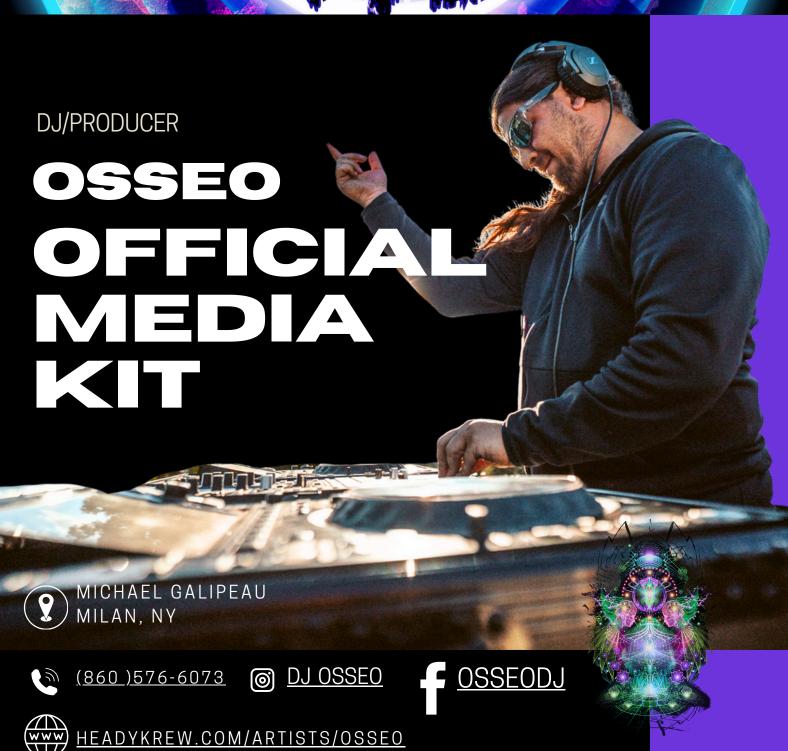

### **ABOUT ME**

Osseo is a musical project of Michael Galipeau started in 2019 after 20 years performing under the name Bleech. Osseo performs spiritually awakened music and enticing beats that ignite the senses and move the body, including psytrance, organic house, and psytech. Osseo is a spiritual being associated with the North American origins of the Fae. Specializing in multi-genre performance, Osseo has appeared in a wide variety of events including Return to Paradise, Evening Star: Festival of the Fae, Quantum Awakening Festival, the New York Harvest Festival, Love Burn, Barning Man and many, many more. Osseo is here to remind us that the connection we share is also with Mother Earth. Let us dance for peace and the healing of planet earth!

### **INFLUENCE AND REACH**

HEADY KREW ARTIST & FOUNDER

130K EVENT ATTENDEES

125K SOCIAL

135K SOCIAL MEDIA REACH YEARLY

EVENING STAR FESTIVAL OF THE FAE LOST AND FOUND - ALIEN INVASION QXT'S NIGHT CLUB FOR RITMO SAUVAGE QUANTUM AWAKENING FESTIVAL,